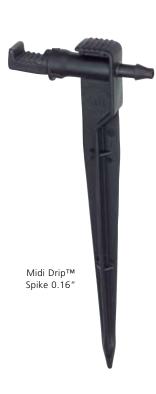

#### **Features**

- Take apart for easy inspection and cleaning.
- Barb model for direct insertion into tubing.
- Spike model to anchor Midi Drip™ at the plant.

## **Specifications**

| DIMENSIONS ASSEMBLED | BARB         | SPIKE        | UV STABILIZED MATERIAL                  | BASE/CONNECTION TYPE |
|----------------------|--------------|--------------|-----------------------------------------|----------------------|
| HEIGHT<br>LENGTH     | 0.7"<br>1.4" | 4.9"<br>2.0" | BODY polypropylene<br>KEY polypropylene | Inlet: BARB 0.16"    |
| WIDTH                | 0.35"        | 0.35"        | SPIKE polypropylene                     | IIIIet. DAND 0.10    |
| WEIGHT (approx)      | 0.053 oz     | 0.163 oz     |                                         |                      |