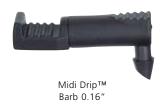

#### **Features**

- Take apart for easy inspection and cleaning.
- Barb model for direct insertion into tubing.
- Spike model to anchor Midi Drip™ at the plant.

## **Specifications**

| DIMENSIONS ASSEMBLED | BARB         | SPIKE        | UV STABILIZED MATERIAL                  | BASE/CONNECTION TYPE |
|----------------------|--------------|--------------|-----------------------------------------|----------------------|
| HEIGHT<br>LENGTH     | 0.7"<br>1.4" | 4.9"<br>2.0" | BODY polypropylene<br>KEY polypropylene | Inlet: BARB 0.16"    |
| WIDTH                | 0.35"        | 0.35"        | SPIKE polypropylene                     | IIIIet. DAND 0.10    |
| WEIGHT (approx)      | 0.053 oz     | 0.163 oz     |                                         |                      |