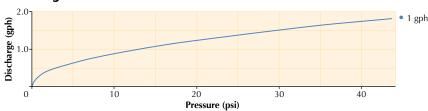

#### **Applications**

Shrubs and flowers, fruit trees, vines and tomatoes in a wide range of situations from home gardens to large scale nurseries.

| Performance                  | 1 gph              |
|------------------------------|--------------------|
| PRESSURE<br>(psi)            | DISCHARGE<br>(gph) |
| 5<br>10                      | 0.62<br>0.88       |
| 15                           | 1.07               |
| 20                           | 1.24               |
| 25                           | 1.39               |
| MINIMUM CROSS SECTION (inch) | 0.025 x 0.020      |

#### **Discharge Rate**